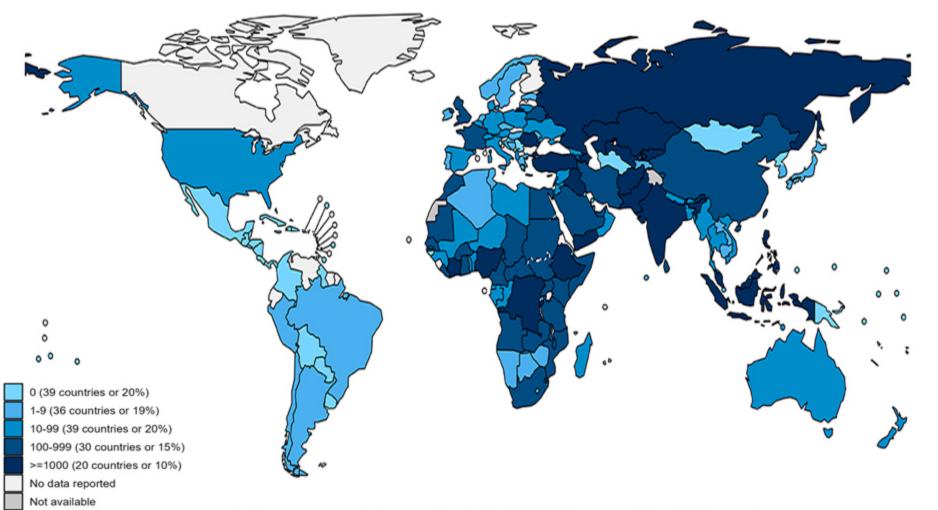

## 전 세계적으로 홍역 환자 발생이 증가<sup>\*</sup>하고 있고, 해외여행 증가로 국민들이 홍역에 감염될 가능성이 더욱 높아지고 있습니다.

#### • 홍역 환자 발생 지역 분포 •

유럽·중동·동남아를 중심으로 산발적 발생 및 유행이 지속되고 있는 상황