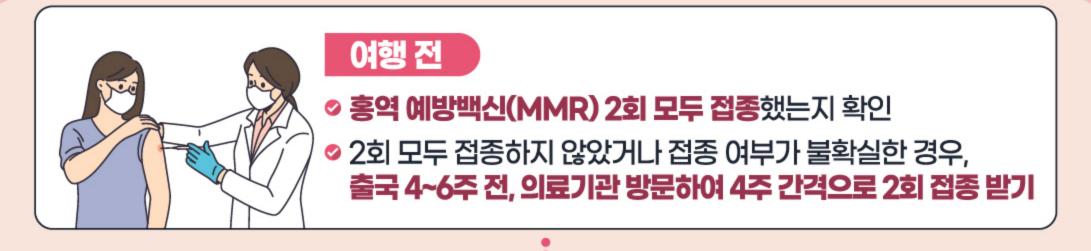

## ◎ 연령별 홍역 예방접종 기준 ◎

| 연령                                                                        | 접종 방법                                                                                      |
|---------------------------------------------------------------------------|--------------------------------------------------------------------------------------------|
| 생후 0~5개월                                                                  | 접종 대상 아님                                                                                   |
| 생후 6~11개월 (가속접종*)<br>*불가피하게 표준 접종 일정을 지키지 못할 때,<br>신속하게 면역을 획득해야 하는 경우 적용 | <b>해외여행 시 1회 접종</b><br>* 생후 12개월 이전의 MMR 접종은 접종 횟수에 포함되지 않아,<br>향후 표준 예방접종 일정에 맞춰 2회 접종 필요 |
| 생후 12~15개월 (적기접종)                                                         | 1차 접종                                                                                      |
| 4~6세 (적기접종)                                                               | 2차 접종                                                                                      |
| 청소년 및 성인*                                                                 | <b>※ 면역의 증거가 없는 경우</b><br>최소 4주 이상의 간격으로 2회(적어도 1회) 접종                                     |

\* 1968년 1월 1일 이전에 출생한 경우, 홍역에 대한 자연면역이 있는 것으로 판단하여 접종 불필요

※ 홍역 면역의 증거가 없는 경우

과거 예방접종 기록이 없으면서 홍역에 걸린 적이 없거나 홍역 항체가 확인되지 않는 1968년 1월 1일 이후 출생자