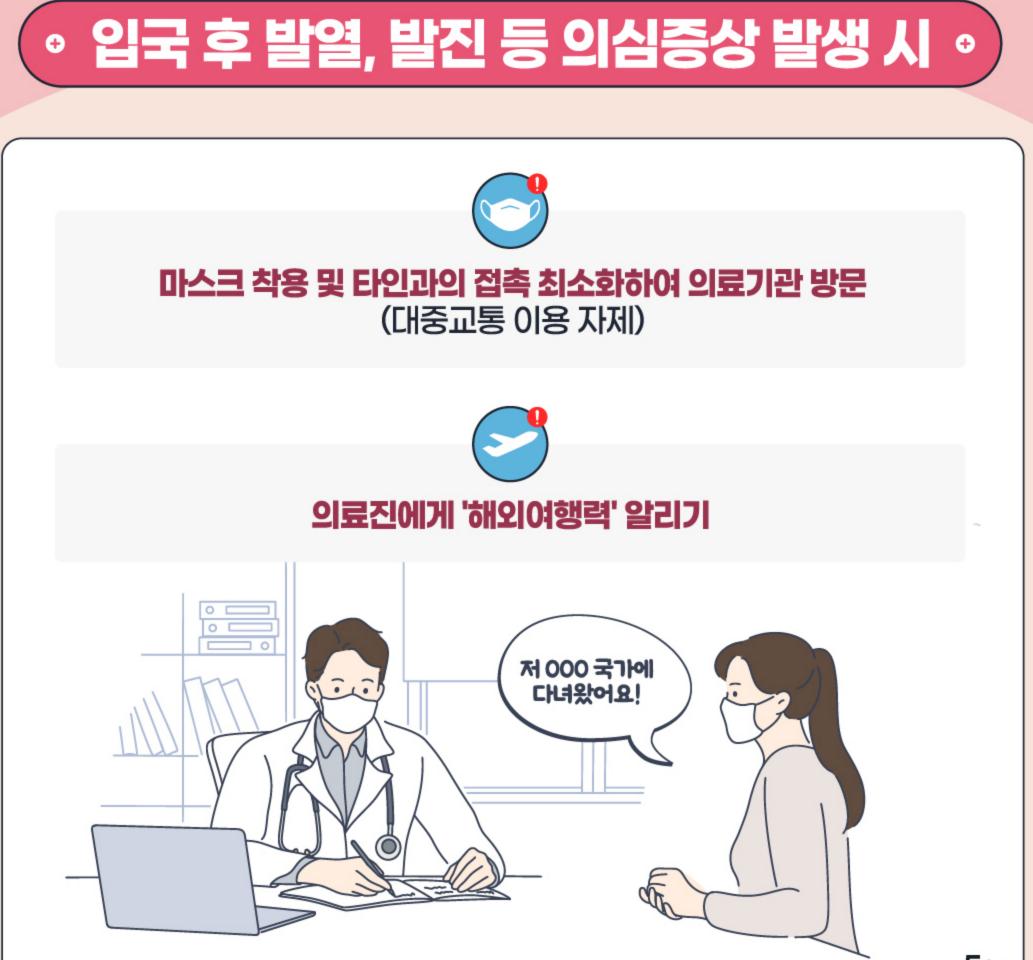

| (240411)홍역예방수칙_1 | ··· 1 |
|------------------|-------|
| (240411)홍역예방수칙_2 | ··· 2 |
| (240411)홍역예방수칙_3 | 3     |
| (240411)홍역예방수칙_4 | … 4   |
| (240411)홍역예방수칙_5 | ··· 5 |
| (240411)홍역예방수칙_6 | 6     |
| (240411)홍역예방수칙_7 | ··· 7 |
|                  |       |









## 기침 또는 재채기 등 비말과 공기를 통해 전파되는 감염병으로 전염성이 매우 높은 것이 특징입니다.

\* 홍역에 대한 면역이 불충분한 사람이 환자와 접촉 시, 90% 이상 감염



\* 기관지폐렴, 크룹 등 호흡기 질환, 설사, 급성뇌염 등의 합병증 발생 가능





## 전 세계적으로 홍역 환자 발생이 증가<sup>\*</sup>하고 있고, 해외여행 증가로 국민들이 홍역에 감염될 가능성이 더욱 높아지고 있습니다.

#### • 홍역 환자 발생 지역 분포 •

유럽·중동·동남아를 중심으로 산발적 발생 및 유행이 지속되고 있는 상황





# 해외여행시, 홍역 예방수칙













## ◎ 연령별 홍역 예방접종 기준 ◎

| 연령                                                                        | 접종 방법                                                                                      |
|---------------------------------------------------------------------------|--------------------------------------------------------------------------------------------|
| 생후 0~5개월                                                                  | 접종 대상 아님                                                                                   |
| 생후 6~11개월 (가속접종*)<br>*불가피하게 표준 접종 일정을 지키지 못할 때,<br>신속하게 면역을 획득해야 하는 경우 적용 | <b>해외여행 시 1회 접종</b><br>* 생후 12개월 이전의 MMR 접종은 접종 횟수에 포함되지 않아,<br>향후 표준 예방접종 일정에 맞춰 2회 접종 필요 |
| 생후 12~15개월 (적기접종)                                                         | 1차 접종