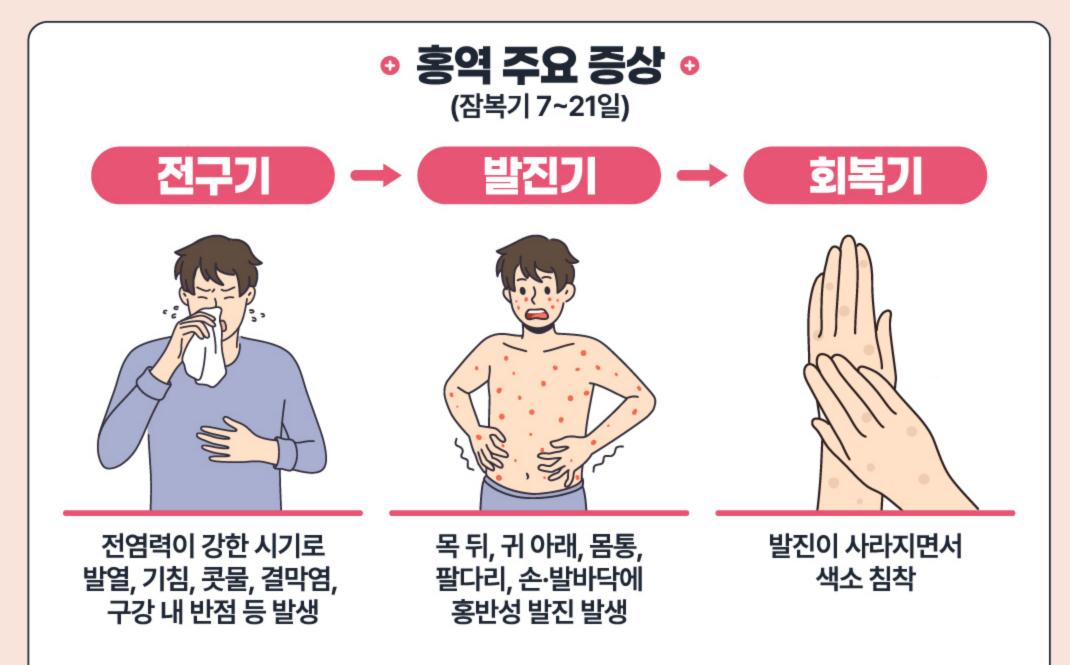

## 기침 또는 재채기 등 비말과 공기를 통해 전파되는 감염병으로 전염성이 매우 높은 것이 특징입니다.

\* 홍역에 대한 면역이 불충분한 사람이 환자와 접촉 시, 90% 이상 감염

\* 기관지폐렴, 크룹 등 호흡기 질환, 설사, 급성뇌염 등의 합병증 발생 가능