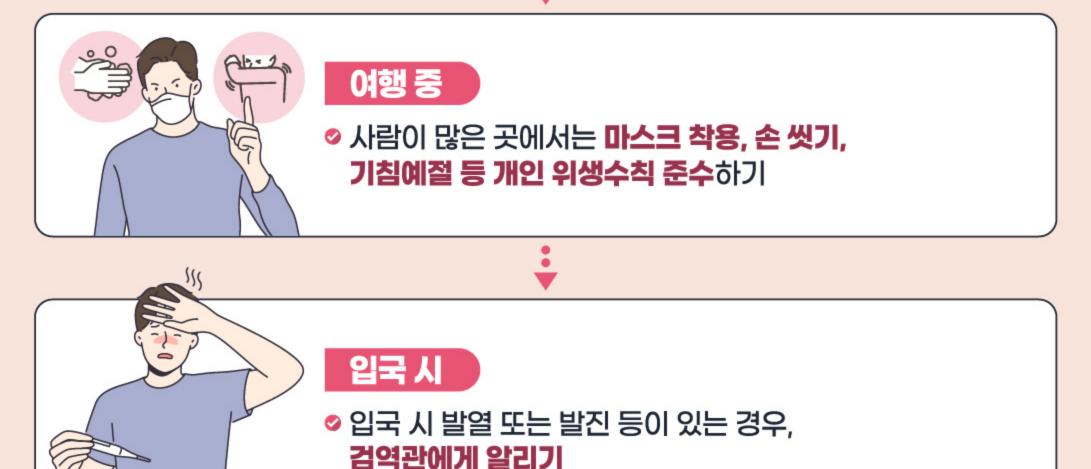

| (240411)홍역예방수칙_1 | ··· 1 |
|------------------|-------|
| (240411)홍역예방수칙_2 | ··· 2 |
| (240411)홍역예방수칙_3 | 3     |
| (240411)홍역예방수칙_4 | … 4   |
| (240411)홍역예방수칙_5 | ··· 5 |
| (240411)홍역예방수칙_6 | 6     |
| (240411)홍역예방수칙_7 | ··· 7 |
|                  |       |









## 기침 또는 재채기 등 비말과 공기를 통해 전파되는 감염병으로 전염성이 매우 높은 것이 특징입니다.

\* 홍역에 대한 면역이 불충분한 사람이 환자와 접촉 시, 90% 이상 감염



\* 기관지폐렴, 크룹 등 호흡기 질환, 설사, 급성뇌염 등의 합병증 발생 가능





## 전 세계적으로 홍역 환자 발생이 증가<sup>\*</sup>하고 있고, 해외여행 증가로 국민들이 홍역에 감염될 가능성이 더욱 높아지고 있습니다.

#### • 홍역 환자 발생 지역 분포 •

유럽·중동·동남아를 중심으로 산발적 발생 및 유행이 지속되고 있는 상황





# 해외여행시, 홍역 예방수칙













## ◎ 연령별 홍역 예방접종 기준 ◎

| 연령                                                                        | 접종 방법                                                                                      |
|---------------------------------------------------------------------------|--------------------------------------------------------------------------------------------|
| 생후 0~5개월                                                                  | 접종 대상 아님                                                                                   |
| 생후 6~11개월 (가속접종*)<br>*불가피하게 표준 접종 일정을 지키지 못할 때,<br>신속하게 면역을 획득해야 하는 경우 적용 | <b>해외여행 시 1회 접종</b><br>* 생후 12개월 이전의 MMR 접종은 접종 횟수에 포함되지 않아,<br>향후 표준 예방접종 일정에 맞춰 2회 접종 필요 |
| 생후 12~15개월 (적기접종)                                                         | 1차 접종